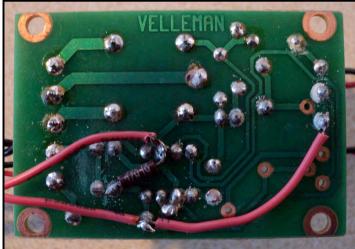

LEFT: VELLMANN 555 Timer Kit used for this project. The kit was modified to perform the functions needed for the Engine Facility Track Power control. Similar kits are available from many sources.

RIGHT: I used a 1 pole, 12 position rotary switch. The shaft is cut to length after installation and a standard knob fits the 1/4" switch shaft.

ABOVE: Component side and circuit trace side showing the modifications made for this project. Notice some parts were not needed and an additional resistor was added to the circuit.

LEFT: Here are the components wired to the circuit board and ready for installation. This includes the Wall Wart power supply, the push buttons and the LEDs.