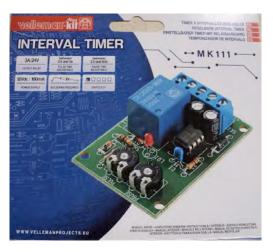

To satisfy the requirements I knew I would need a rotary switch, a timer circuit, a relay, a couple of push buttons, a couple of LEDs and a separate power supply for this circuit. (The search was on.) There are many timer circuit schematics available on the Internet and the electronic parts are available from many sources. Too bad Radio Shack is no longer available in most areas now. (The RS store near me in Niles, MI is still in business.) I didn't want to have to make a printed circuit card and obtain all the parts from different sources so I started to look for 'Timer Circuit Kits'. There lots of these available in various configurations and functions. Just Google 'timer circuit kits'. I found what I wanted as a starter circuit for my project from All Electronics. https://www.allelectronics.com All Electronics carries thousands of electronics parts, tools, and educational and other projects kits. I chose a VELLEMAN-mini kit MK111 as a starter for this project. This kit uses a 555 Timer chip. Basic starter kits are available from many sources. While this kit does not do exactly what I wanted, it was easy to make a few modifications to the circuit, a couple of cuts to the PC Board and a couple added components to accomplish my requirements. I also eliminated a couple parts in the kit that were not needed for the project.

LEFT: VELLMANN 555 Timer Kit used for this project. The kit was modified to perform the functions needed for the Engine Facility Track Power control. Similar kits are available from many sources.

RIGHT: I used a 1 pole, 12 position rotary switch. The shaft is cut to length after installation and a standard knob fits the 1/4" switch shaft.