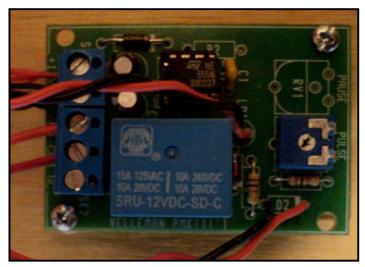

ABOVE: Component side and circuit trace side showing the modifications made for this project. Notice some parts were not needed and an additional resistor was added to the circuit.

LEFT: Here are the components wired to the circuit board and ready for installation. This includes the Wall Wart power supply, the push buttons and the LEDs.