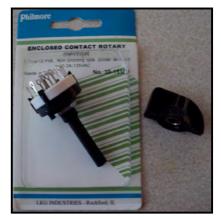

Additional parts required for this project included:

- Wall Wart 12VDC, 1 amp power supply
- Green LED for track power 'ON' indicator
- Red LED for track power 'OFF' indicator
- Some hookup wire
- · A resistor not included in the kit
- SPST push button switch to apply track power to 'ON'
- SPST push button switch to RESET the timer to 'OFF' if required
- Rotary switch

LEFT: VELLMANN 555 Timer Kit used for this project. The kit was modified to perform the functions needed for the Engine Facility Track Power control. Similar kits are available from many sources.

RIGHT: I used a 1 pole, 12 position rotary switch. The shaft is cut to length after installation and a standard knob fits the 1/4" switch shaft.