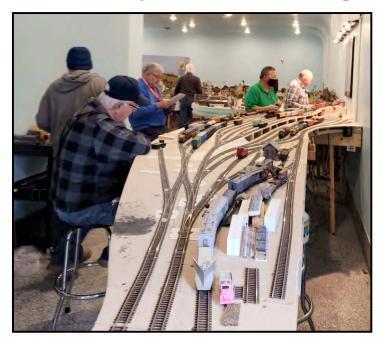

#### Article by Chuck Hart / Photos by Ron Jillson

Michiana Division member, John Nye, has a big layout in a large building with beautiful mountain scenes and large cities with many industries. John already has a couple of dedicated people working on the layout building structures and applying scenery material. About 2 years ago John expressed an interest in developing operating sessions for his empire. Taking up the challenge, many Division members have pitched in to help document John's railroad, train routes have been diagramed, industries have been identified and changes to the railroad's configuration are being made where needed. This process is still on going. While the railroad is going through some changes Division members are creating documentation for operations. The railroad's story and history is in process, car cards have been developed; train routes have been created with train numbers and industry-switching moves are being identified. A tentative Operations Plan has been developed and published and it is now able to support early operation sessions. With the help of a dedicated group of Division members and in very short period of time, John's railroad is now productive delivering passengers to their destinations and freight trains are picking up and dropping off goods to the industries. Below are a few pictures from the December 2022 operations session with a few of these dedicated people experiencing the fruits of their labor from over the last two years of weekly work sessions. The process continues....

ABOVE: Left to right. Dan Cress is keeping a watchful eye on his train as he backs into the tank farm. Other operators are Dan Brewer, Allen Black and Sparky Byers.