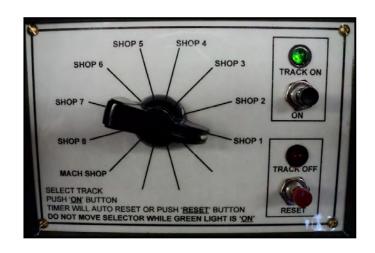

ABOVE: The control in operation mode for SHOP 1 track. After about 40 seconds of time the controller will automatically turn off and kill the power to the track.

ABOVE: The engine facility has 9 tracks (one track leading to the RIP/MACHINE SHOP is out of view in the upper left).