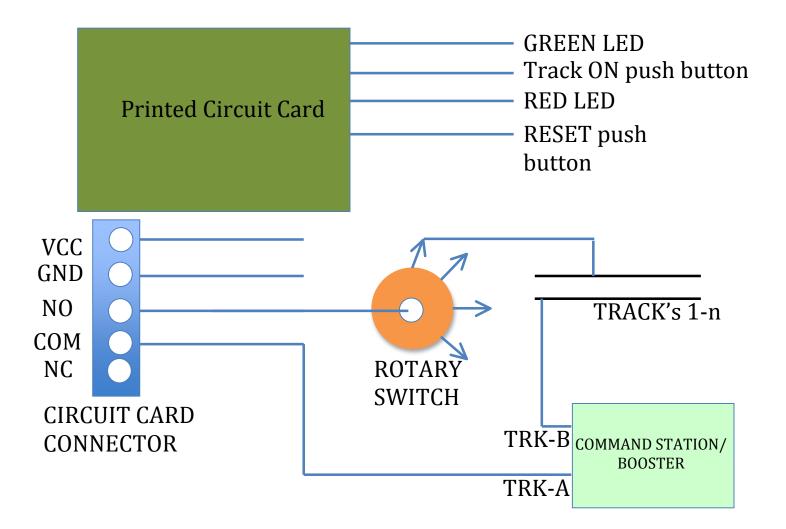

## SIMPIFIED WIRING DIAGRAM

When the TRACK ON button is pushed the relay on the circuit card will be energized and will switch to the normally open (NO) position and apply the Track A power to the track selected by the rotary switch. After the time out of the 555-timer circuit the relay will deenergize and rest back to the normally closed (NC) position and release the power to the track.