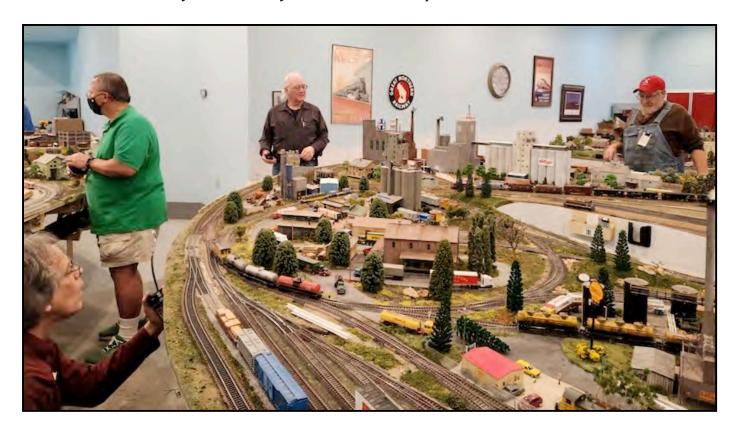

ABOVE: Left to right. Dan Cress is keeping a watchful eye on his train as he backs into the tank farm. Other operators are Dan Brewer, Allen Black and Sparky Byers.