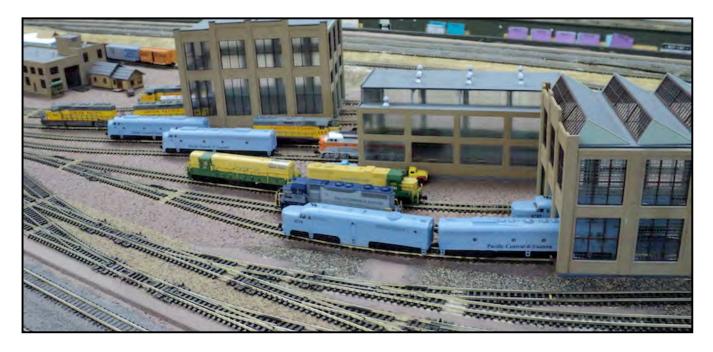

ABOVE: The control in operation mode for SHOP 1 track. After about 40 seconds of time the controller will automatically turn off and kill the power to the track.

ABOVE: The engine facility has 9 tracks (one track leading to the RIP/MACHINE SHOP is out of view in the upper left).