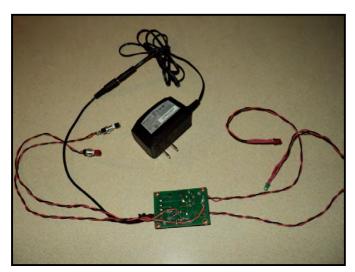

Additional parts required for this project included:

- Wall Wart 12VDC, 1 amp power supply
- Green LED for track power 'ON' indicator
- Red LED for track power 'OFF' indicator
- Some hookup wire
- · A resistor not included in the kit
- SPST push button switch to apply track power to 'ON'
- SPST push button switch to RESET the timer to 'OFF' if required
- Rotary switch

ABOVE: Component side and circuit trace side showing the modifications made for this project. Notice some parts were not needed and an additional resistor was added to the circuit.

LEFT: Here are the components wired to the circuit board and ready for installation. This includes the Wall Wart power supply, the push buttons and the LEDs.

After installation the Rotary switch common and the 'A' track power feed is connected to the circuit card connector. (See the bottom two red wires in the left photo above)

ABOVE: The control panel in the idle mode and ready for use.