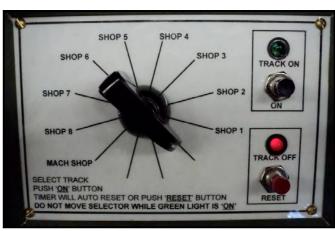

After installation the Rotary switch common and the 'A' track power feed is connected to the circuit card connector. (See the bottom two red wires in the left photo above)

ABOVE: The control panel in the idle mode and ready for use.

ABOVE: The control in operation mode for SHOP 1 track. After about 40 seconds of time the controller will automatically turn off and kill the power to the track.

ABOVE: The engine facility has 9 tracks (one track leading to the RIP/MACHINE SHOP is out of view in the upper left).