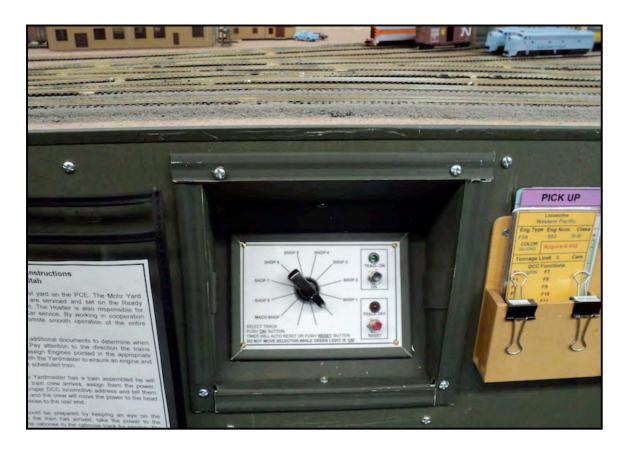

After installation the Rotary switch common and the 'A' track power feed is connected to the circuit card connector. (See the bottom two red wires in the left photo above)

ABOVE: The control panel in the idle mode and ready for use.

BELOW: The Engine Facility Track Power Control mounted in the fascia.