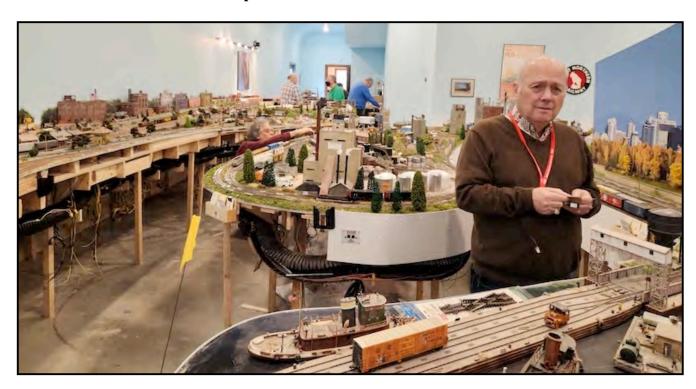

#### Article by Chuck Hart / Photos by Ron Jillson

Michiana Division member, John Nye, has a big layout in a large building with beautiful mountain scenes and large cities with many industries. John already has a couple of dedicated people working on the layout building structures and applying scenery material. About 2 years ago John expressed an interest in developing operating sessions for his empire. Taking up the challenge, many Division members have pitched in to help document John's railroad, train routes have been diagramed, industries have been identified and changes to the railroad's configuration are being made where needed. This process is still on going. While the railroad is going through some changes Division members are creating documentation for operations. The railroad's story and history is in process, car cards have been developed; train routes have been created with train numbers and industry-switching moves are being identified. A tentative Operations Plan has been developed and published and it is now able to support early operation sessions. With the help of a dedicated group of Division members and in very short period of time, John's railroad is now productive delivering passengers to their destinations and freight trains are picking up and dropping off goods to the industries. Below are a few pictures from the December 2022 operations session with a few of these dedicated people experiencing the fruits of their labor from over the last two years of weekly work sessions. The process continues....

## John Nye December 2022 Operations Sessions, cont.

RIGHT: Michiana Division Superintendent, Greg Bueltmann enjoying the OPS Session

BELOW: Michiana Division Paymaster, Jim Temple is looking over his train instruction card with Duane Henry, Dan Brewer and Bob Blake in the rear of the photo LEFT: Ron Christensen MMR, is in charge of the Hump Yard while Fred Ochs, Bob Blake, Dan Brewer and Duane Henry with Allen Black in the rear of the photo are busy operating their trains